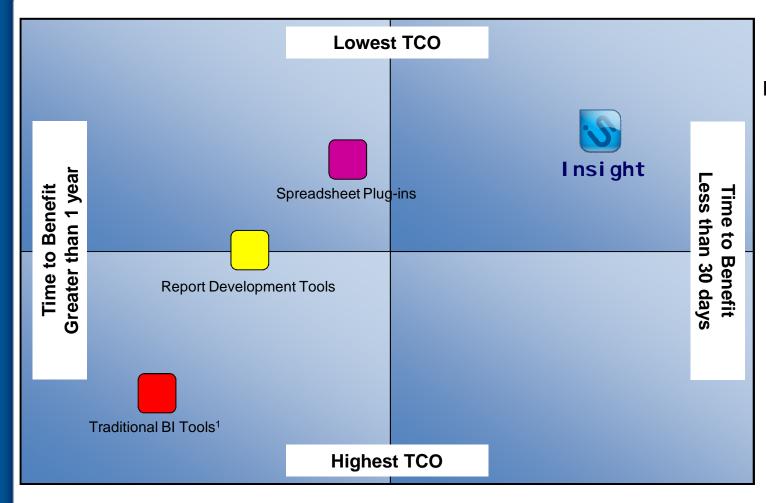

#### Total Cost of Ownership (TCO) vs. Time to Benefit

Insight Software is one of four "Cool Vendors" in 2008 - Gartner Group

<sup>1</sup>Time to Benefit and TCO for BI based on BASE Consulting Group Article, Calculating ROI for BI Projects

• TCO Includes BI License, ETL License, Servers, Consulting, Ongoing IT Development & Maintenance